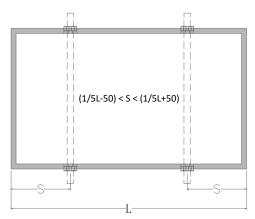

-Maximum test load:

front test load +5400Pa and backside -2400 Pa

Figure 1: Nordmount Clamps

Figure 2: Mounting by four clamps, mounting rails cross the long frame

DMEGC Solar Product Management Department May 28, 2025