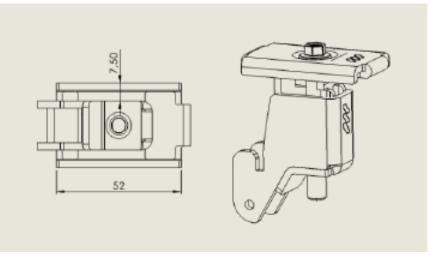

-Maximum test load:

front test load +5400Pa and backside -2400 Pa

Figure 1: Nordmount Clamps

Figure 2: Mounting by four clamps, mounting rails cross the long frame

DMEGC Solar Product Management Department May 28, 2025