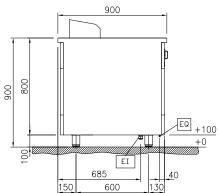

FI Electrical inlet (power) EQ Equipotential screw

## **Key Information:**

On Base; One-Side Configuration: Operated Cooking Surface Depth: 615 mm

Cooking Surface Width: 700 mm Working Temperature MIN: 80 °C Working Temperature MAX: 280 °C External dimensions, Width: 800 mm External dimensions, Depth: 900 mm External dimensions, Height: 800 mm

**Storage Cavity Dimensions** (width):

580 mm

Storage Cavity Dimensions

(height): Storage Cavity Dimensions 330 mm

steel mirror

(depth):

Side

Top

740 mm

Net weight: 150 kg Cooking surface type:

2/3 Smooth 1/3 Ribbed Chromium Plated mild

Cooking surface - material:

Sustainability

Current consumption: 22.1 Amps