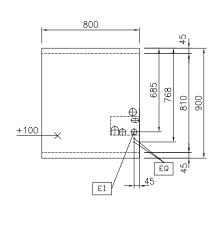

FI Electrical inlet (power) EQ Equipotential screw

## **Key Information:**

On Base; One-Side Configuration: Operated Cooking Surface Depth: 615 mm

Cooking Surface Width: 700 mm Working Temperature MIN: 80 °C Working Temperature MAX: 280 °C External dimensions, Width: 800 mm External dimensions, Depth: 900 mm External dimensions, Height: 800 mm