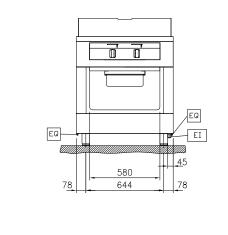

FI Electrical inlet (power) EQ Equipotential screw

## **Key Information:**

On Base; One-Side Configuration: Operated Cooking Surface Depth: 615 mm

Cooking Surface Width: 700 mm Working Temperature MIN: 80 °C Working Temperature MAX: 280 °C External dimensions, Width: 800 mm External dimensions, Depth: 900 mm External dimensions, Height: 800 mm