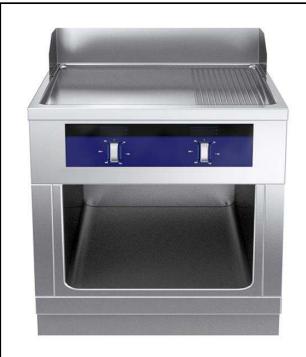

Electric Fry Top with smooth and ribbed chrome Plate, one-side operated

### **Main Features**

- Choice of one or two heating zones. An indicator lamp shows operating state of each zone.
- Large drain hole on cooking surface permits the draining of residual cooking juices into a large collector placed under the cooking surface.
- Overheat protection: a temperature sensor switches off the supply in case of overheating.
- Stainless steel high splash guards on the rear and sides of cooking surface.
- Units have separate controls for each half module of the cooking surface.
- All major components may be easily accessed from the front.
- THERMODUL connection system creates a seamless work top when units are connected to each other thus avoiding soil penetrating vital components and facilitating the removal of units in case of replacement or service.
- Metal knobs with embedded hygienic silicon "soft" grip for easier handling and cleaning. The special design of the controls prevent infiltration of liquids or soil into vital components.
- Large visible digital display manufactured in tempered glass to resist heat and chemicals, showing temperatures or power settings. The display also shows on/off status of the appliance and on/off status of the heating elements.
- Powerblock heating system for optimal temperature distribution.

## Construction

- 2 mm top in 1.4301 (AISI 304).
- Unit constructed according to DIN 18860\_2 with 20 mm drop nose top and 70 mm recessed plinth.
- Flat surface construction with minimal hidden areas to easily clean all surfaces
- Cooking surface in chromium-plated mild steel with non-stick finishing for optimum grilling results.
- IPX5 water resistance certification.
- Internal frame for heavy duty sturdiness in stainless steel.
- Cooking surface 2/3 smooth and 1/3 ribbed.

## **Key Information:**

On Base; One-Side Configuration: Operated Cooking Surface Depth: 615 mm

Cooking Surface Width: 700 mm Working Temperature MIN: 80 °C Working Temperature MAX: 280 °C External dimensions, Width: 800 mm External dimensions, Depth: 900 mm External dimensions, Height: 800 mm