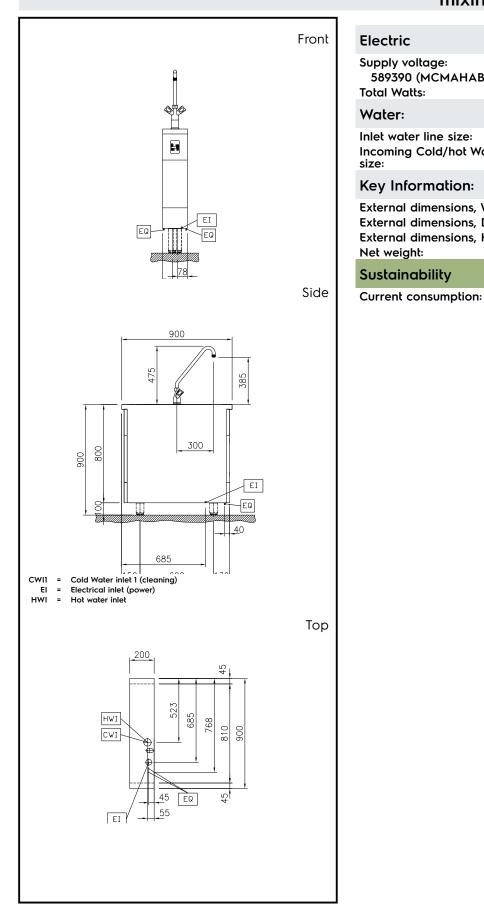

# Modular Cooking Range Line thermaline 90 - Automatic water mixing tap, 1 Side - H=800

| Electric                                               |                                |
|--------------------------------------------------------|--------------------------------|
| Supply voltage:<br>589390 (MCMAHAB3BO)<br>Total Watts: | 230 V/1N ph/50/60 Hz<br>0.1 kW |
| Water:                                                 |                                |
| Inlet water line size:<br>Incoming Cold/hot Water line | 3/4"                           |
| size:                                                  | 3/4"                           |
| Key Information:                                       |                                |
| External dimensions, Width:                            | 200 mm                         |
| External dimensions, Depth:                            | 900 mm                         |
| External dimensions, Height:                           | 800 mm                         |
| Net weight:                                            | 30 kg                          |
| Sustainability                                         |                                |