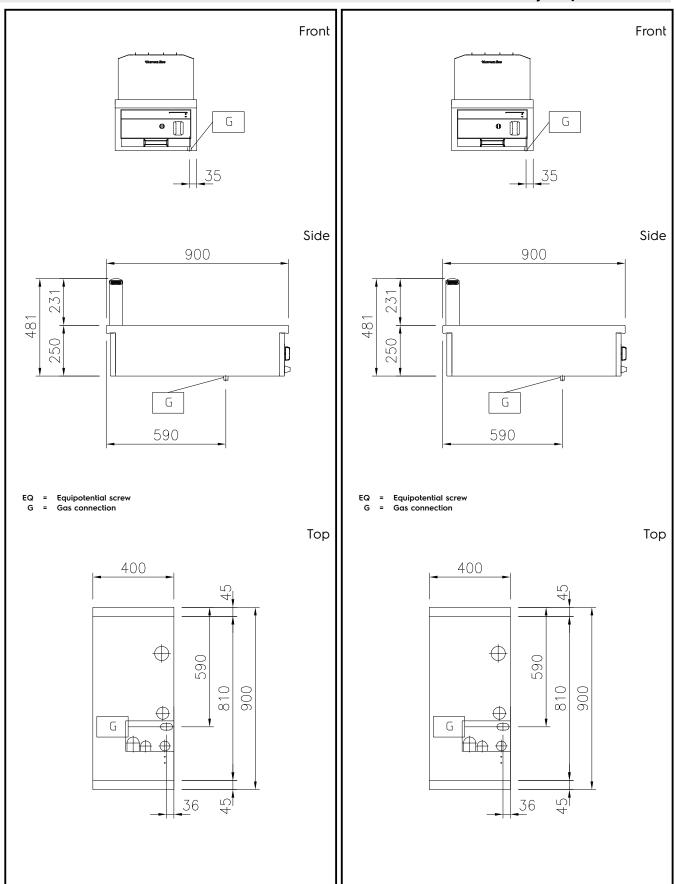

# Modular Cooking Range Line thermaline 90 - Half Module Gas Fry Top, 1 Side

| Optional Accessories                                                                                                                                                                                                     |            |   | Gas                                                                                                                         |                                                |
|--------------------------------------------------------------------------------------------------------------------------------------------------------------------------------------------------------------------------|------------|---|-----------------------------------------------------------------------------------------------------------------------------|------------------------------------------------|
| <ul> <li>Connecting rail kit, 900mm (only for<br/>589092)</li> </ul>                                                                                                                                                     | PNC 912502 |   | Gas Power:                                                                                                                  |                                                |
| <ul><li>Portioning shelf, 400mm width</li></ul>                                                                                                                                                                          | PNC 912522 |   | 589092 (MCHMAADOPO)                                                                                                         | 10 kW                                          |
| Portioning shelf, 400mm width                                                                                                                                                                                            |            | _ | 589100 (MCHNAADOPO)                                                                                                         | 10 kW                                          |
| • Folding shelf, 300x900mm                                                                                                                                                                                               |            | _ | Gas Type Option:                                                                                                            |                                                |
| • Folding shelf, 400x900mm                                                                                                                                                                                               |            |   | Gas Inlet:                                                                                                                  | 1/2"                                           |
| Fixed side shelf, 200x900mm                                                                                                                                                                                              |            |   | Key Information:                                                                                                            |                                                |
| <ul> <li>Fixed side shelf, 300x900mm</li> </ul>                                                                                                                                                                          |            |   | <u> </u>                                                                                                                    | Out Cide On each date                          |
| <ul> <li>Fixed side shelf, 400x900mm</li> </ul>                                                                                                                                                                          | PNC 912591 |   | Configuration:                                                                                                              | One-Side Operated;Top                          |
| <ul> <li>Connecting rail kit: modular 90 (on the<br/>left) to ProThermetic tilting (on the<br/>right), ProThermetic stationary (on the<br/>left) to ProThermetic tilting (on the<br/>right) (only for 589092)</li> </ul> |            | _ | Cooking Surface Depth: Cooking Surface Width: Working Temperature MIN: Working Temperature MAX: External dimensions, Width: | 615 mm<br>300 mm<br>110 °C<br>270 °C<br>400 mm |
| <ul> <li>Connecting rail kit: modular 80 (on the<br/>right) to ProThermetic tilting (on the<br/>left), ProThermetic stationary (on the<br/>right) to ProThermetic tilting (on the<br/>left) (only for 589092)</li> </ul> | PNC 912976 |   | External dimensions, Depth:<br>External dimensions, Height:<br>Net weight:<br>Cooking surface type:                         | 900 mm<br>250 mm<br>69 kg                      |
| <ul> <li>Endrail kit, flush-fitting, left</li> </ul>                                                                                                                                                                     |            |   | 589092 (MCHMAADOPO)                                                                                                         | Smooth                                         |
| Endrail kit, flush-fitting, right                                                                                                                                                                                        |            |   | 589100 (MCHNAADOPO)                                                                                                         | Ribbed                                         |
| <ul> <li>Scraper for smooth plates (only for 589092)</li> </ul>                                                                                                                                                          | PNC 913119 |   | Cooking surface - material:                                                                                                 | Chromium Plated mild steel mirror              |
| <ul> <li>Scraper for ribbed plates (only for 589100)</li> </ul>                                                                                                                                                          | PNC 913120 |   |                                                                                                                             |                                                |
| <ul> <li>Endrail kit (12.5mm) for thermaline 90 units, left</li> </ul>                                                                                                                                                   | PNC 913202 |   |                                                                                                                             |                                                |
| <ul> <li>Endrail kit (12.5mm) for thermaline 90 units, right</li> </ul>                                                                                                                                                  | PNC 913203 |   |                                                                                                                             |                                                |
| <ul> <li>T-connection rail for back-to-back<br/>installations without backsplash</li> </ul>                                                                                                                              | PNC 913227 |   |                                                                                                                             |                                                |
| <ul> <li>Insert profile d=900</li> </ul>                                                                                                                                                                                 | PNC 913232 |   |                                                                                                                             |                                                |
| <ul> <li>Endrail kit, (12.5mm), for back-to-back<br/>installation, left</li> </ul>                                                                                                                                       | PNC 913251 |   |                                                                                                                             |                                                |
| <ul> <li>Endrail kit, (12.5mm), for back-to-back<br/>installation, right</li> </ul>                                                                                                                                      | PNC 913252 |   |                                                                                                                             |                                                |
| <ul> <li>Endrail kit, flush-fitting, for back-to-<br/>back installation, left</li> </ul>                                                                                                                                 | PNC 913255 |   |                                                                                                                             |                                                |
| <ul> <li>Endrail kit, flush-fitting, for back-to-<br/>back installation, right</li> </ul>                                                                                                                                | PNC 913256 |   |                                                                                                                             |                                                |
| <ul> <li>Gas mainswitch for modular H800 gas<br/>units (factory fitted)</li> </ul>                                                                                                                                       | PNC 913698 |   |                                                                                                                             |                                                |
| Recommended Detergents                                                                                                                                                                                                   |            |   |                                                                                                                             |                                                |
| C41 HI-TEMP RAPID DEGREASER, 1 pack of six 1 lt. bottles (trigger incl.)                                                                                                                                                 | PNC 0S2292 |   |                                                                                                                             |                                                |
|                                                                                                                                                                                                                          |            |   |                                                                                                                             |                                                |