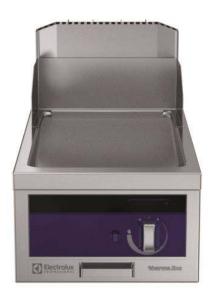

## Modular Cooking Range Line thermaline 90 - Half Module Gas Fry Top, 1 Side

| ITEM #  |  |  |
|---------|--|--|
| MODEL # |  |  |
| NAME #  |  |  |
| SIS #   |  |  |
| AIA#    |  |  |

589092 (MCHMAADOPO)

Gas Fry Top with smooth chrome Plate, one-side

operated

589100 (MCHNAADOPO)

Gas Fry Top with ribbed chrome Plate, one-side operated

Configuration: One-side operated top.