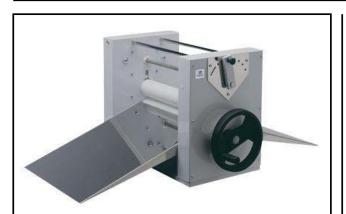

Dough sheeters Hand Dough Sheeter with removable flaps - 400 mm

603531 (LMP400)

Hand Dough Sheeter with removable stainless steel flaps - 400 mm

#### Item No.

Table top hand dough sheeter for all types of dough, lining pastry and pudd pastry work. Working width: 400mm. Steel cylinders (60mm diam.) with non-stick (Teflon painted) coating can be regulated from 0,1 to 27mm in thickness. Removable inclined stainless steel flaps.

## **Main Features**

- Manual dough sheeter for small operations.
- Designed to spread pastry for food preparations, suitable for bakeries, pasta shops and pizzerias.
- 400 mm in working width.

### Construction

- Compact dimensions for table top configuration.
- 60 mm diameter cylinders may be regulated for sheets ranging from 0,1 to 27 mm in thickness.
- Removable inclined stainless steel flaps.
- Teflon coated steel cylinders.