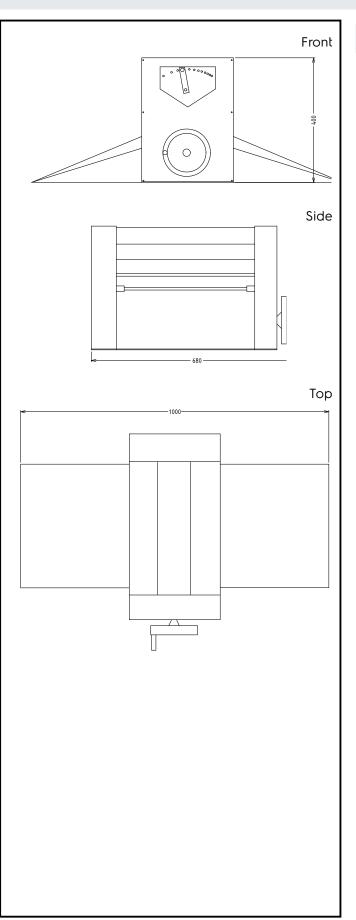

# Key Information:

| External dimensions, Width:  |        |
|------------------------------|--------|
| 603531 (LMP400)              | 990 mm |
| External dimensions, Depth:  | 682 mm |
| External dimensions, Height: | 405 mm |
| Net weight (kg):             | 30     |