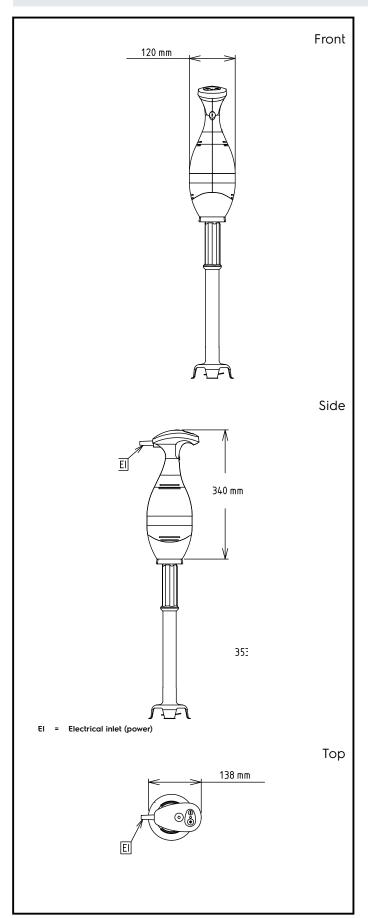

### **Key Information:**

External dimensions, Width: 138 mm
External dimensions, Depth: 120 mm
External dimensions, Height: 340 mm
Shipping weight: 3.65 kg

Hand held Mixers Motor Unit for Bermixer PRO 450 W