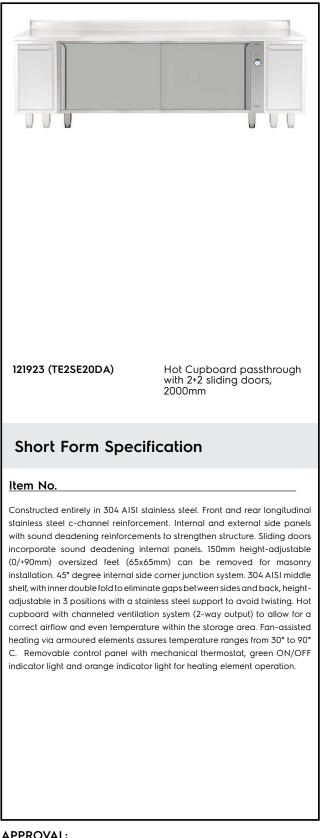

### **Modular Preparation** 2000 mm Passthrough Hot **Cupboard with Sliding Doors**

| ITEM #  |  |  |  |
|---------|--|--|--|
| MODEL # |  |  |  |
| NAME #  |  |  |  |
| SIS #   |  |  |  |
| AIA #   |  |  |  |

#### Main Features

- Masonry installation possible by simply removing feet.
- Extremely easy to clean thanks to the smooth edges.

#### Construction

- Sound deadening reinforcements between internal and external side panels to strengthen structure.
- Mounted on 150 mm height adjustable (0/+90 mm) oversized (65x65 mm) feet.
- Internal sides supporting the structure to have 45° degrees internal side corners junction system.
- 30 mm high middle-shelf in AISI 304 stainless steel, height-adjustable in 3 positions, with inner double fold to eliminate gaps between sides and back.
- Supplied with a channeled ventilation system (2 way outputs) which allows a correct airflow and even temperature inside the storage area.
- Fan assisted heating via amored elements ensuring temperature range from 30° to 90°C.
- Detachable control panel with mechanical thermostat and on/off green and orange indicator light for heating element operation.
- Constructed entirely in AISI 304 Stainless Steel with Scotch Brite finish.
- Sliding doors, with sound deadening internal and external panels, run on the upper part on the s/s bearings and on the lower part on a hidden runner. Doors are easy to remove thus facilitating cleaning procedures.