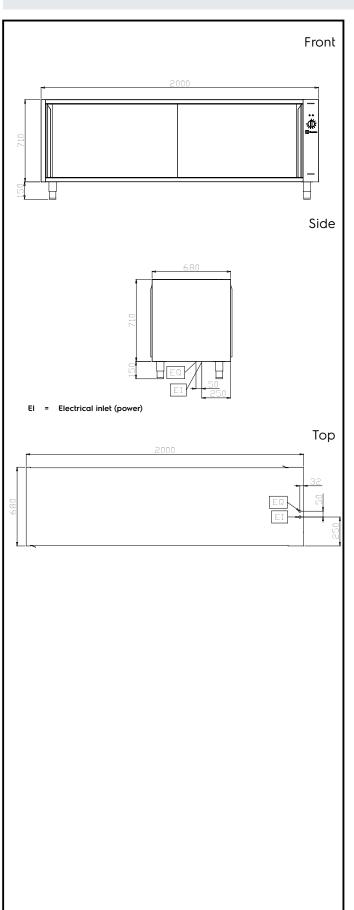

#### Electric

| Supply voltage:<br>121923 (TE2SE20DA)<br>Total Watts:                                                                                                            | 230 V/1 ph/50/60 Hz<br>2 kW                                          |  |
|------------------------------------------------------------------------------------------------------------------------------------------------------------------|----------------------------------------------------------------------|--|
| Key Information:                                                                                                                                                 |                                                                      |  |
| Cabinet width:<br>Cabinet depth:<br>Cabinet height:<br>External dimensions, Width:<br>External dimensions, Depth:<br>External dimensions, Height:<br>Net weight: | 1830 mm<br>580 mm<br>645 mm<br>2000 mm<br>680 mm<br>860 mm<br>138 kg |  |