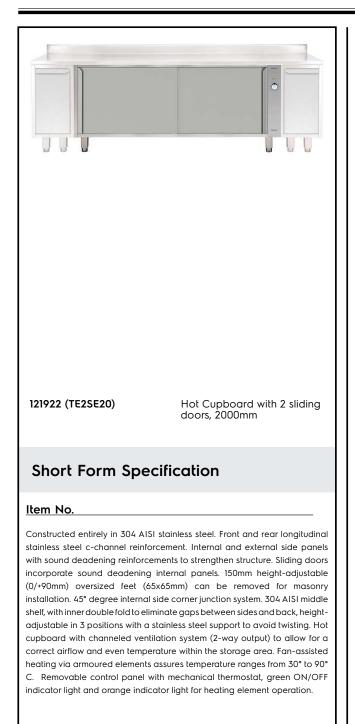

#### Construction

- Sound deadening reinforcements between internal and external side panels to strengthen structure.
- Mounted on 150 mm height adjustable (0/+90 mm) oversized (65x65 mm) feet.
- Internal sides supporting the structure to have 45° degrees internal side corners junction system.
- 30 mm high middle-shelf in AISI 304 stainless steel, height-adjustable in 3 positions, with inner double fold to eliminate gaps between sides and back.
- Supplied with a channeled ventilation system (2 way outputs) which allows a correct airflow and even temperature inside the storage area.
- Fan assisted heating via amored elements ensuring temperature range from 30° to 90°C.
- Detachable control panel with mechanical thermostat and on/off green and orange indicator light for heating element operation.
- Front and rear lengthwise stainless steel c-channel reinforcement, 15/10 (16 gauges).
- Constructed entirely in AISI 304 Stainless Steel with Scotch Brite finish.
- Sliding doors, with sound deadening internal and external panels, run on the upper part on the s/s bearings and on the lower part on a hidden runner. Doors are easy to remove thus facilitating cleaning procedures.