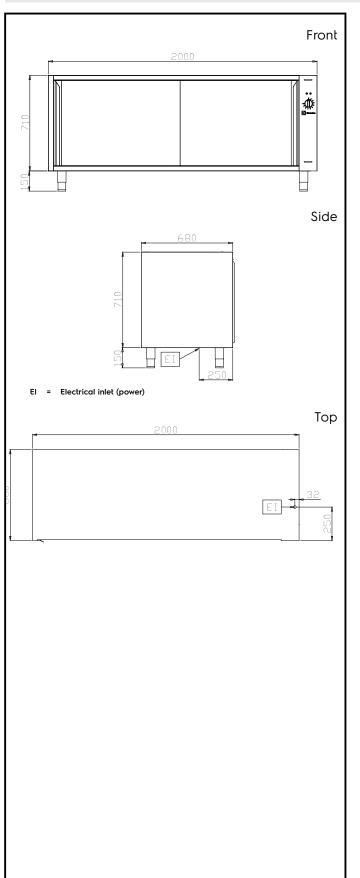

#### APPROVAL:

| EI. |    |     |
|-----|----|-----|
| Ele | CU | ГIС |
|     |    |     |

| Supply voltage:<br>121922 (TE2SE20)<br>Total Watts:                                                                                                                                            | 230 V/1 ph/50/60 Hz<br>2 kW                                                          |
|------------------------------------------------------------------------------------------------------------------------------------------------------------------------------------------------|--------------------------------------------------------------------------------------|
| Key Information:                                                                                                                                                                               |                                                                                      |
| Cabinet width:<br>Cabinet depth:<br>Cabinet height:<br>N° of doors:<br>Door Type:<br>External dimensions, Width:<br>External dimensions, Depth:<br>External dimensions, Height:<br>Net weight: | 1830 mm<br>620 mm<br>645 mm<br>2<br>Sliding<br>2000 mm<br>680 mm<br>860 mm<br>121 kg |