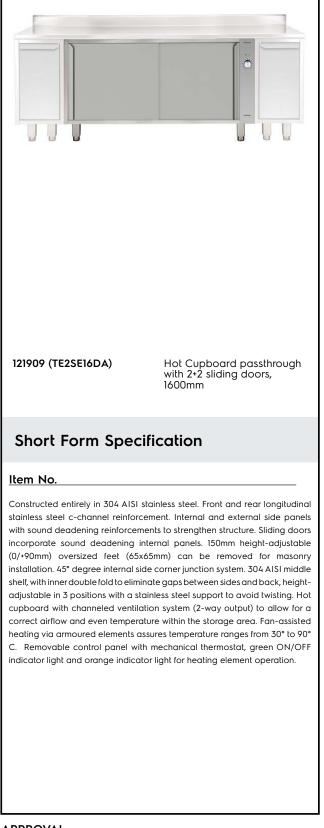

## Modular Preparation 1600 mm Passthrough Hot Cupboard with Sliding Doors

| ITEM #  |  |
|---------|--|
| MODEL # |  |
| NAME #  |  |
| SIS #   |  |
| AIA #   |  |

## Construction

- Sound deadening reinforcements between internal and external side panels to strengthen structure.
- Mounted on 150 mm height adjustable (0/+90 mm) oversized (65x65 mm) feet.
- Internal sides supporting the structure to have 45° degrees internal side corners junction system.
- 30 mm high middle-shelf in AISI 304 stainless steel, height-adjustable in 3 positions, with inner double fold to eliminate gaps between sides and back.
- Supplied with a channeled ventilation system (2 way outputs) which allows a correct airflow and even temperature inside the storage area.
- Fan assisted heating via amored elements ensuring temperature range from 30° to 90°C.
- Detachable control panel with mechanical thermostat and on/off green and orange indicator light for heating element operation.
- Constructed entirely in AISI 304 Stainless Steel with Scotch Brite finish.
- Sliding doors, with sound deadening internal and external panels, run on the upper part on the s/s bearings and on the lower part on a hidden runner. Doors are easy to remove thus facilitating cleaning procedures.