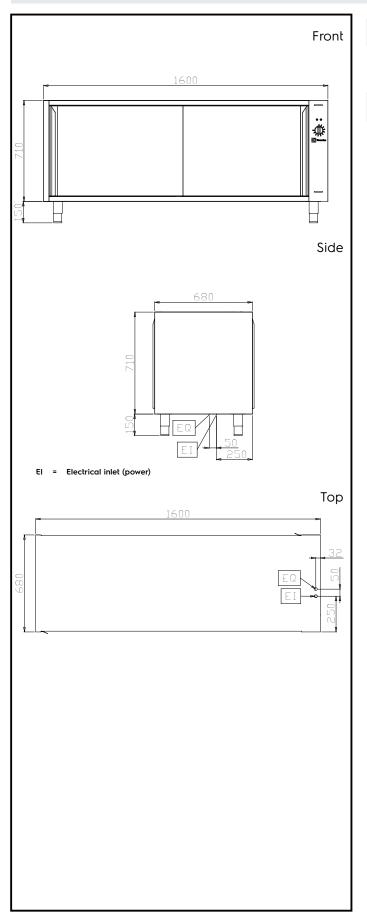

### Electric

| 230 V/1 ph/50/60 Hz<br>1.8 kW                                        |
|----------------------------------------------------------------------|
|                                                                      |
| 1430 mm<br>580 mm<br>645 mm<br>1600 mm<br>680 mm<br>860 mm<br>122 kg |
|                                                                      |