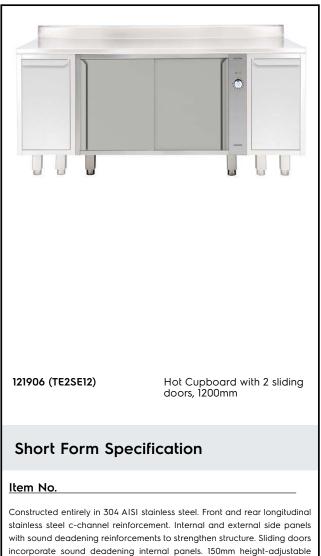

## Modular Preparation 1200 mm Hot Cupboard with Sliding Doors

with sound deadening reinforcements to strengthen structure. Sliding doors incorporate sound deadening internal panels. 150mm height-adjustable (0/+90mm) oversized feet (65x65mm) can be removed for masonry installation. 45° degree internal side corner junction system. 304 AISI middle shelf, with inner double fold to eliminate gaps between sides and back, height-adjustable in 3 positions with a stainless steel support to avoid twisting. Hot cupboard with channeled ventilation system (2-way output) to allow for a correct airflow and even temperature within the storage area. Fan-assisted heating via armoured elements assures temperature ranges from 30° to 90° C. Removable control panel with mechanical thermostat, green ON/OFF indicator light and orange indicator light for heating element operation.

#### Construction

- Sound deadening reinforcements between internal and external side panels to strengthen structure.
- Mounted on 150 mm height adjustable (0/+90 mm) oversized (65x65 mm) feet.
- Internal sides supporting the structure to have 45° degrees internal side corners junction system.
- 30 mm high middle-shelf in AISI 304 stainless steel, height-adjustable in 3 positions, with inner double fold to eliminate gaps between sides and back.
- Supplied with a channeled ventilation system (2 way outputs) which allows a correct airflow and even temperature inside the storage area.
- Fan assisted heating via amored elements ensuring temperature range from 30° to 90°C.
- Detachable control panel with mechanical thermostat and on/off green and orange indicator light for heating element operation.
- Front and rear lengthwise stainless steel c-channel reinforcement, 15/10 (16 gauges).
- Constructed entirely in AISI 304 Stainless Steel with Scotch Brite finish.
- Sliding doors, with sound deadening internal and external panels, run on the upper part on the s/s bearings and on the lower part on a hidden runner. Doors are easy to remove thus facilitating cleaning procedures.