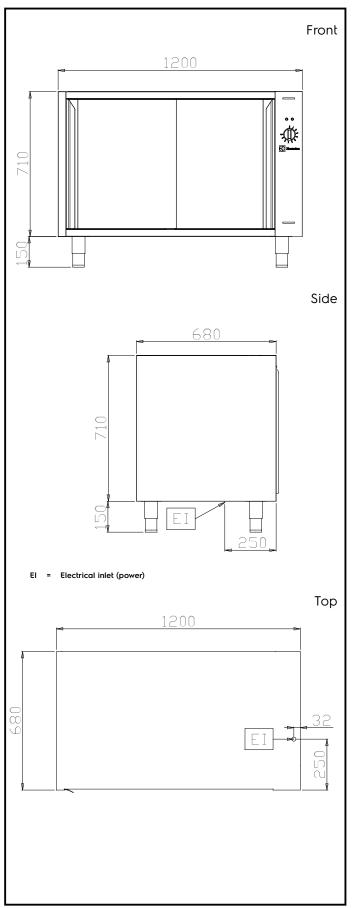

## Modular Preparation 1200 mm Hot Cupboard with Sliding Doors

CE

| Elec | L ! - |
|------|-------|
| FIEC | rric  |
| CICC |       |

| Supply voltage:<br>121906 (TE2SE12)<br>Total Watts:                                                                                                                                            | 230 V/1 ph/50/60 Hz<br>1.6 kW                                                       |
|------------------------------------------------------------------------------------------------------------------------------------------------------------------------------------------------|-------------------------------------------------------------------------------------|
| Key Information:                                                                                                                                                                               |                                                                                     |
| Cabinet width:<br>Cabinet depth:<br>Cabinet height:<br>N° of doors:<br>Door Type:<br>External dimensions, Width:<br>External dimensions, Depth:<br>External dimensions, Height:<br>Net weight: | 1030 mm<br>620 mm<br>645 mm<br>2<br>Sliding<br>1200 mm<br>680 mm<br>860 mm<br>83 kg |