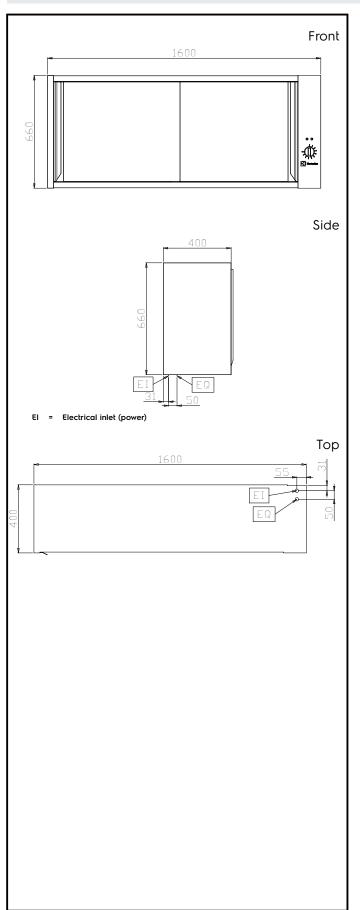

#### Electric

| Supply voltage:<br>121887 (TAPCR16)<br>Total Watts:                                                                                                                                            | 230 V/1 ph/50/60 Hz<br>1.4 kW                                                       |
|------------------------------------------------------------------------------------------------------------------------------------------------------------------------------------------------|-------------------------------------------------------------------------------------|
| Key Information:                                                                                                                                                                               |                                                                                     |
| Cabinet width:<br>Cabinet depth:<br>Cabinet height:<br>N° of doors:<br>Door Type:<br>External dimensions, Width:<br>External dimensions, Depth:<br>External dimensions, Height:<br>Net weight: | 1430 mm<br>295 mm<br>590 mm<br>2<br>Sliding<br>1600 mm<br>400 mm<br>660 mm<br>61 kg |