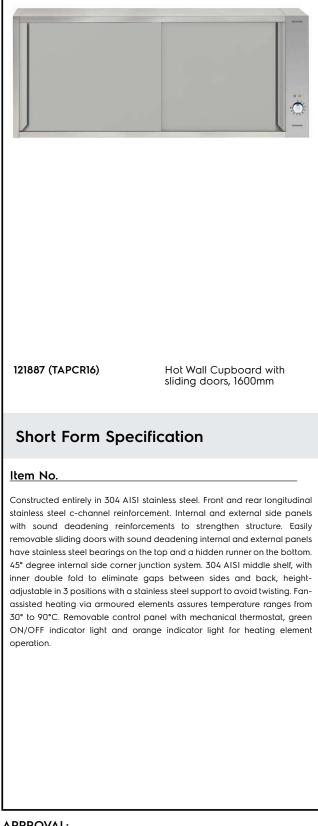

# **Electrolux**

**Modular Preparation** 1600 mm Hot Wall Cupboard with **Sliding Doors** 

| TEM #   |  |
|---------|--|
| 10DEL # |  |
| IAME #  |  |
| ils #   |  |
| AIA #   |  |
|         |  |

#### Construction

- Front and rear lengthwise stainless steel cchannel reinforcement, 15/10 (16 gauges).
- Internal sides supporting the structure to have 45° degrees internal side corners junction system.
- 30 mm high middle-shelf in AISI 304 stainless steel, height-adjustable in 3 positions, with inner double fold to eliminate gaps between sides and back.
- 660 mm body height is surrounded by a stainless steel structure.
- Sliding doors, with sound deadening internal and external panels, run on the upper part on the s/s bearings and on the lower part on a hidden runner. Doors are easy to remove thus facilitating cleaning procedures.
- Fan assisted heating via amored elements ensuring temperature range from 30° to 90°C.
- Detachable control panel with mechanical thermostat and on/off green and orange indicator light for heating element operation.
- Constructed entirely in AISI 304 Stainless Steel with Scotch Brite finish.

#### Electric

| Supply voltage:<br>121887 (TAPCR16)<br>Total Watts:                                                                                                                                            | 230 V/1 ph/50/60 Hz<br>1.4 kW                                                       |
|------------------------------------------------------------------------------------------------------------------------------------------------------------------------------------------------|-------------------------------------------------------------------------------------|
| Key Information:                                                                                                                                                                               |                                                                                     |
| Cabinet width:<br>Cabinet depth:<br>Cabinet height:<br>N° of doors:<br>Door Type:<br>External dimensions, Width:<br>External dimensions, Depth:<br>External dimensions, Height:<br>Net weight: | 1430 mm<br>295 mm<br>590 mm<br>2<br>Sliding<br>1600 mm<br>400 mm<br>660 mm<br>61 kg |