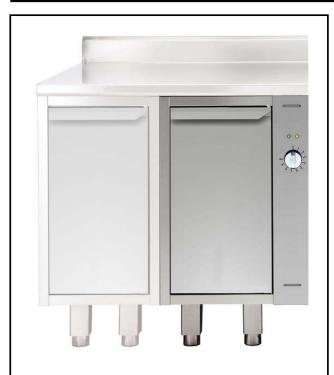

### Modular Preparation 500 mm Passthrough Hot Cupboard with Hinged Doors

121834 (TERPE5DA)

Hot Cupboard with 1+1 hinged door, pass-through, 500mm

#### Item No.

Constructed entirely in 304 AISI stainless steel. Front and rear longitudinal stainless steel c-channel reinforcement. Internal and external side panels with sound deadening reinforcements to strengthen structure. Doors incorporate sound deadening internal panels and are fitted with 304 AISI stainless steel hinges allowing an opening of 180° degrees. 150mm height-adjustable (0/+90mm) oversized feet (65x65mm) can be removed for masonry installation. 45° degree internal side corner junction system. 304 AISI middle shelf, with inner double fold to eliminate gaps between sides and back, height-adjustable in 3 positions with a stainless steel support to avoid twisting. Hot cupboard with channeled ventilation system (2-way output) to allow for a correct airflow and even temperature within the storage area. Fan-assisted heating via armoured elements assures temperature ranges from 30° to 90°C. Removable control panel with mechanical thermostat, green ON/OFF indicator light and orange indicator light for heating element operation.

#### Construction

- Sound deadening reinforcements between internal and external side panels to strengthen structure.
- Mounted on 150 mm height adjustable (0/+90 mm) oversized (65x65 mm) feet.
- Internal sides supporting the structure to have 45° degrees internal side corners junction system.
- 30 mm high middle-shelf in AISI 304 stainless steel, height-adjustable in 3 positions, with inner double fold to eliminate gaps between sides and back.
- Supplied with a channeled ventilation system (2 way outputs) which allows a correct airflow and even temperature inside the storage area.
- Fan assisted heating via amored elements ensuring temperature range from 30° to 90°C.
- Detachable control panel with mechanical thermostat and on/off green and orange indicator light for heating element operation.
- Hinged door with sound deadening internal panels, fitted with 304 AISI stainless steel hinges on the inner sides, allows a 180° degree opening.
- Constructed entirely in AISI 304 Stainless Steel with Scotch Brite finish.