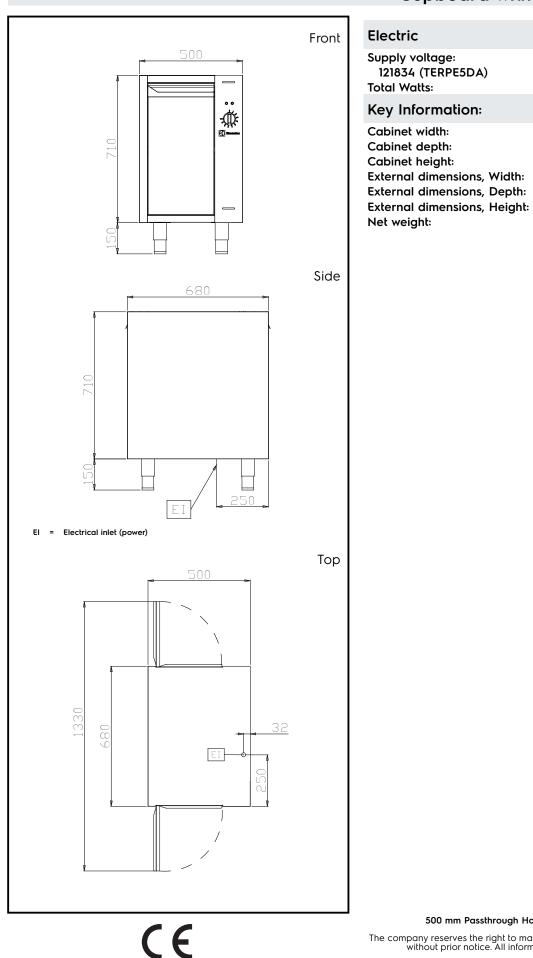

# Modular Preparation 500 mm Passthrough Hot Cupboard with Hinged Doors

230 V/1 ph/50/60 Hz

1.6 kW

330 mm

610 mm

620 mm

500 mm

680 mm

860 mm

10 kg

121834 (TERPE5DA)

Modular Preparation 500 mm Passthrough Hot Cupboard with Hinged Doors

The company reserves the right to make modifications to the products without prior notice. All information correct at time of printing.