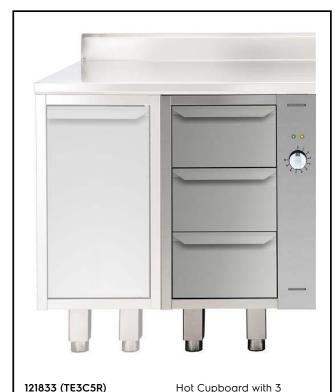

drawers, 500mm

### **Electric**

Supply voltage:

**121833 (TE3C5R)** 230 V/1 ph/50/60 Hz

Total Watts: 1.4 kW

### **Key Information:**

Cabinet width: 500 mm
Cabinet depth: 680 mm
Cabinet height: 710 mm
External dimensions, Width: 500 mm
External dimensions, Depth: 680 mm
External dimensions, Height: 860 mm
Net weight: 40 kg

N° of drawers:

Modular Preparation 500 mm Hot Cupboard with 3 Drawers