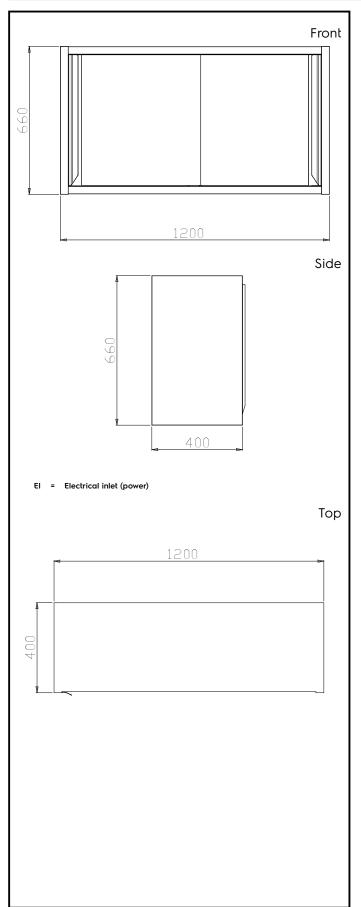

### **Key Information:**

Cabinet width: 500 mm
Cabinet depth: 680 mm
Cabinet height: 710 mm
External dimensions, Width: 500 mm
External dimensions, Depth: 680 mm
External dimensions, Height: 860 mm
Net weight: 40 kg