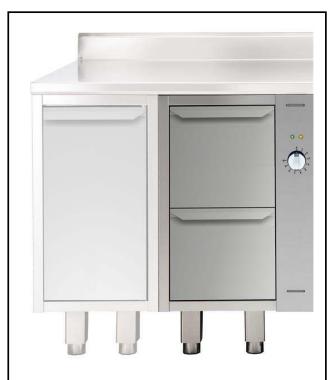

Modular Preparation 500 mm Hot Cupboard with 2 Drawers

121832 (TE2C5R)

Hot Cupboard with 2 drawers, 500mm

#### Item No.

Constructed entirely in 304 AISI stainless steel. Front and rear longitudinal stainless steel c-channel reinforcement. Internal and external side panels with sound deadening reinforcements to strengthen structure. Drawers in 304 AISI stainless steel with telescopic runners for easy extraction of GN containers. 45° degree internal side corner junction system. 150mm height-adjustable (0/+90mm) oversized feet (65x65mm) can be removed for masonry installation. Hot cupboard with channeled ventilation system (2-way output) to allow for a correct airflow and even temperature within the storage area. Fan-assisted heating via armoured elements assures temperature ranges from 30° to 90°C. Removable control panel with mechanical thermostat, green ON/OFF indicator light and orange indicator light for heating element operation.

#### Main Features

- Masonry installation possible by simply removing feet.
- Extremely easy to clean thanks to the smooth edges.
- Accepts GN containers up to 250 mm in height.

#### Construction

- Front and rear lengthwise stainless steel c-channel reinforcement, 15/10 (16 gauges).
- Sound deadening reinforcements between internal and external side panels to strengthen structure.
- Mounted on 150 mm height adjustable (0/+90 mm) oversized (65x65 mm) feet.
- Internal sides supporting the structure to have 45° degrees internal side corners junction system.
- 30 mm high middle-shelf in AISI 304 stainless steel, height-adjustable in 3 positions, with inner double fold to eliminate gaps between sides and back.
- Supplied with a channeled ventilation system (2 way outputs) which allows a correct airflow and even temperature inside the storage area.
- Fan assisted heating via amored elements ensuring temperature range from 30° to 90°C.
- Detachable control panel with mechanical thermostat and on/off green and orange indicator light for heating element operation.
- Telescopic runners to ease extraction of GN containers.
- Constructed entirely in AISI 304 Stainless Steel with Scotch Brite finish.