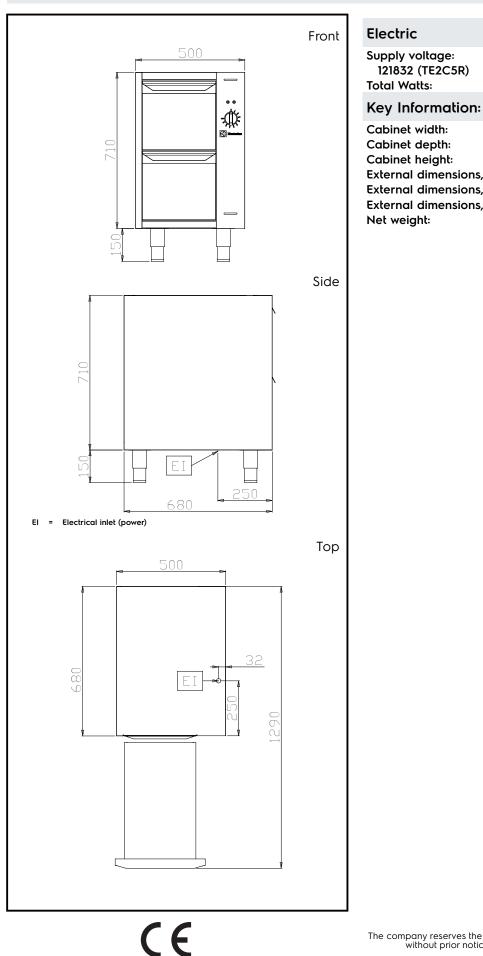

# Modular Preparation 500 mm Hot Cupboard with 2 Drawers

121832 (TE2C5R)

| t depth:               | 680 mm |
|------------------------|--------|
| t height:              | 710 mm |
| 11 dimensions, Width:  | 500 mm |
| 11 dimensions, Depth:  | 680 mm |
| 11 dimensions, Height: | 860 mm |
| ight:                  | 38 kg  |
|                        |        |

230 V/1 ph/50/60 Hz

1.4 kW

500 mm

Modular Preparation 500 mm Hot Cupboard with 2 Drawers

The company reserves the right to make modifications to the products without prior notice. All information correct at time of printing.