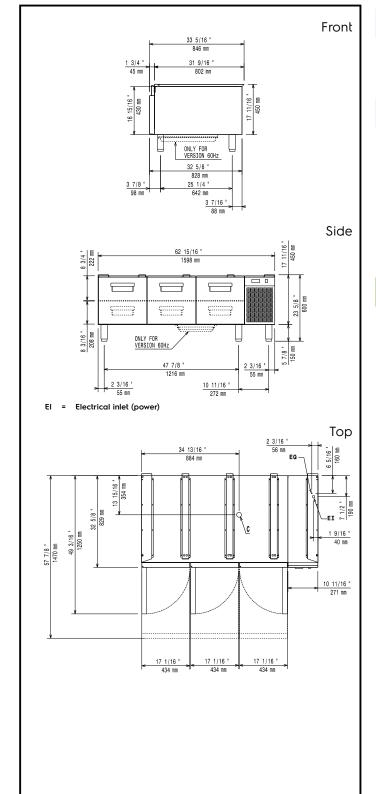

#### **Key Information:**

Gross capacity: 210 lt External dimensions, Width: 1600 mm External dimensions, Depth: 830 mm External dimensions, Height: 600 mm Net weight: 110 kg Shipping weight: 146 kg Shipping height: 840 mm Shipping width: 1040 mm Shipping depth: 1750 mm 1.53 m<sup>3</sup> Shipping volume: