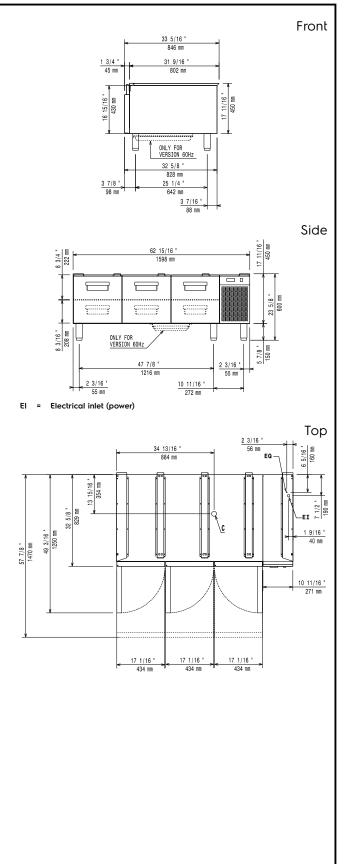

# Modular Cooking Range Line 900XP 6 Drawer Refrigerated Base

### Key Information:

| Gross capacity:              | 240 lt  |
|------------------------------|---------|
| External dimensions, Width:  | 1600 mm |
| External dimensions, Depth:  | 830 mm  |
| External dimensions, Height: | 600 mm  |
| Net weight:                  | 143 kg  |
| Shipping weight:             | 167 kg  |
| Shipping height:             | 840 mm  |
| Shipping width:              | 1040 mm |
| Shipping depth:              | 1700 mm |
| Shipping volume:             | 1.49 m³ |
| Sustainability               |         |